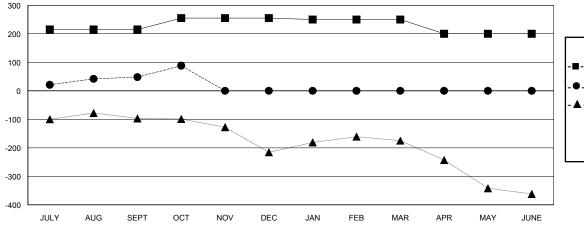

### GOALS AND ACTUAL MEMBERS CUMULATIVE

| -■- MEMBER GROWTH NET GOAL        |  |
|-----------------------------------|--|
| - ● - MEMBER GROWTH ACTUAL        |  |
| - ▲ - LAST YEAR MEMBERSHIP ACTUAL |  |
|                                   |  |
|                                   |  |
|                                   |  |

### **LOCATION INDIA**

**GMT CA** 

| Clubs                 |               |           |               | Members       |                           |                         |                                              |
|-----------------------|---------------|-----------|---------------|---------------|---------------------------|-------------------------|----------------------------------------------|
| RESULTS FOR 2017-2018 |               |           |               |               | RESULTS FOR 2017-2018     |                         |                                              |
| QUARTER               | NEW CLUB GOAL | NEW CLUBS | DROPPED CLUBS | QUARTER       | MEMBER GROWTH NET<br>GOAL | MEMBER GROWTH<br>ACTUAL | DROPPED MEMBERS ACTUAL (including transfers) |
| JULY/AUG/SEPT         | 7             | 3         | 0             | JULY/AUG/SEPT | 215                       | 141                     | 89                                           |
| OCT/NOV/DEC           | 2             | 0         | 0             | OCT/NOV/DEC   | 40                        | 41                      | 0                                            |
| JAN/FEB/MAR           | 1             | 0         | 0             | JAN/FEB/MAR   | -5                        | 0                       | 0                                            |
| APR/MAY/JUNE          | 0             | 0         | 0             | APR/MAY/JUNE  | -50                       | 0                       | 0                                            |