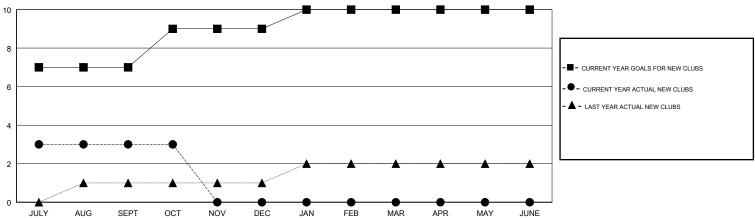

## GOALS AND ACTUAL NEW CLUBS CUMULATIVE

### **LOCATION INDIA**

**GMT CA** 

| Clubs                 |               |           |               | Members       |                           |                         |                                              |
|-----------------------|---------------|-----------|---------------|---------------|---------------------------|-------------------------|----------------------------------------------|
| RESULTS FOR 2017-2018 |               |           |               |               | RESULTS FOR 2017-2018     |                         |                                              |
| QUARTER               | NEW CLUB GOAL | NEW CLUBS | DROPPED CLUBS | QUARTER       | MEMBER GROWTH NET<br>GOAL | MEMBER GROWTH<br>ACTUAL | DROPPED MEMBERS ACTUAL (including transfers) |
| JULY/AUG/SEPT         | 7             | 3         | 0             | JULY/AUG/SEPT | 215                       | 141                     | 89                                           |
| OCT/NOV/DEC           | 2             | 0         | 0             | OCT/NOV/DEC   | 40                        | 41                      | 0                                            |
| JAN/FEB/MAR           | 1             | 0         | 0             | JAN/FEB/MAR   | -5                        | 0                       | 0                                            |
| APR/MAY/JUNE          | 0             | 0         | 0             | APR/MAY/JUNE  | -50                       | 0                       | 0                                            |